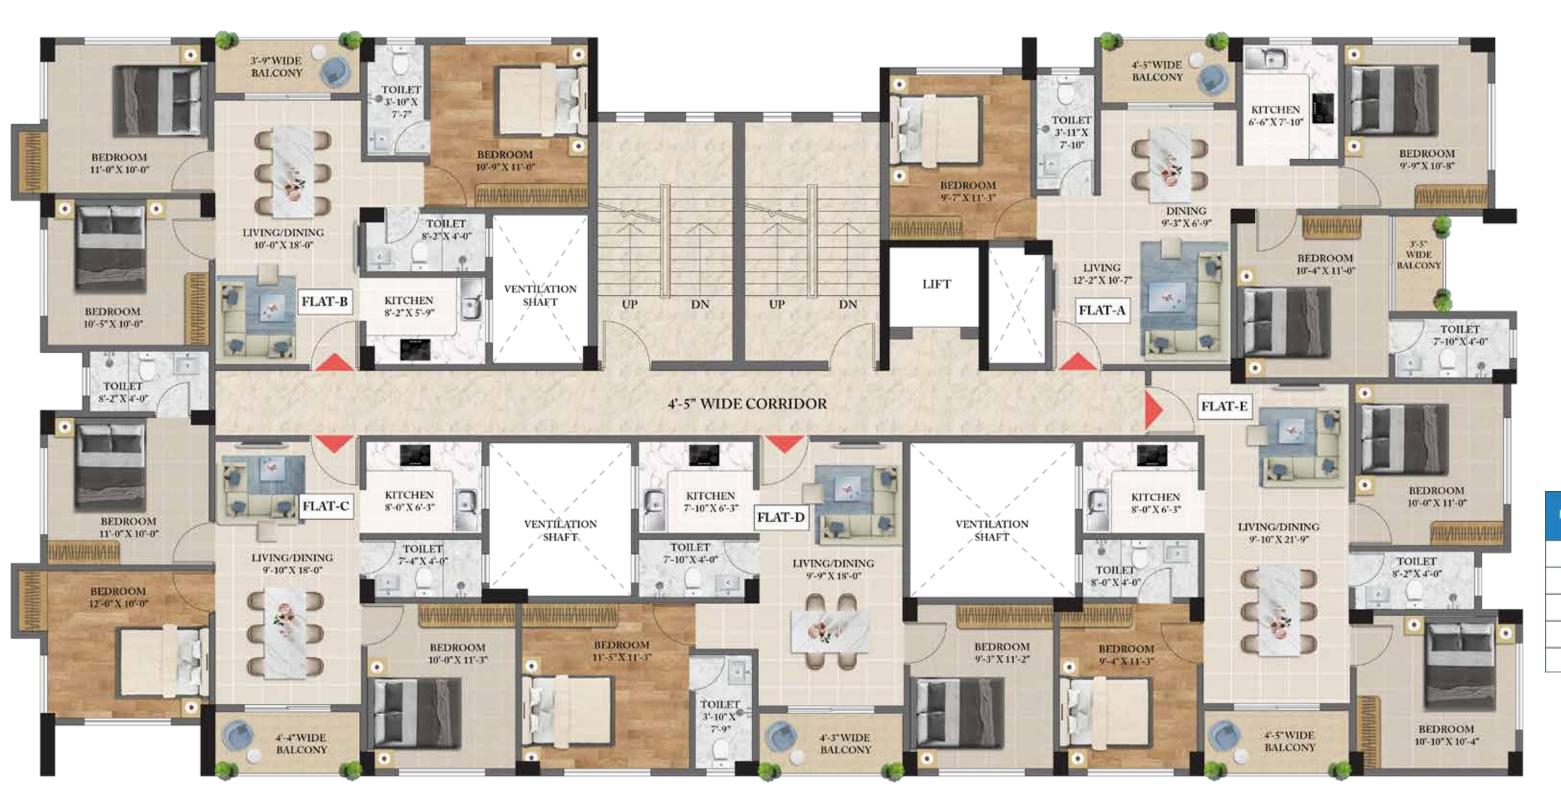

| FLAT NO. | FLAT TYPE | BUILT-UP AREA<br>SQ.FT. | SALEBLE AREA<br>SQ.FT. | CARPET AREA<br>SQ.FT. | BALCONY AREA<br>SQ.FT. |
|----------|-----------|-------------------------|------------------------|-----------------------|------------------------|
| Α        | 3B-2T     | 767                     | 1142                   | 673                   | 37                     |
| В        | 3B-2T     | 818                     | 1218                   | 686                   | 62                     |
| С        | 3B-2T     | 798                     | 1188                   | 700                   | 44                     |
| D        | 2B-2T     | 649                     | 967                    | 554                   | 42                     |
| Е        | 3B-2T     | 761                     | 1132                   | 657                   | 43                     |