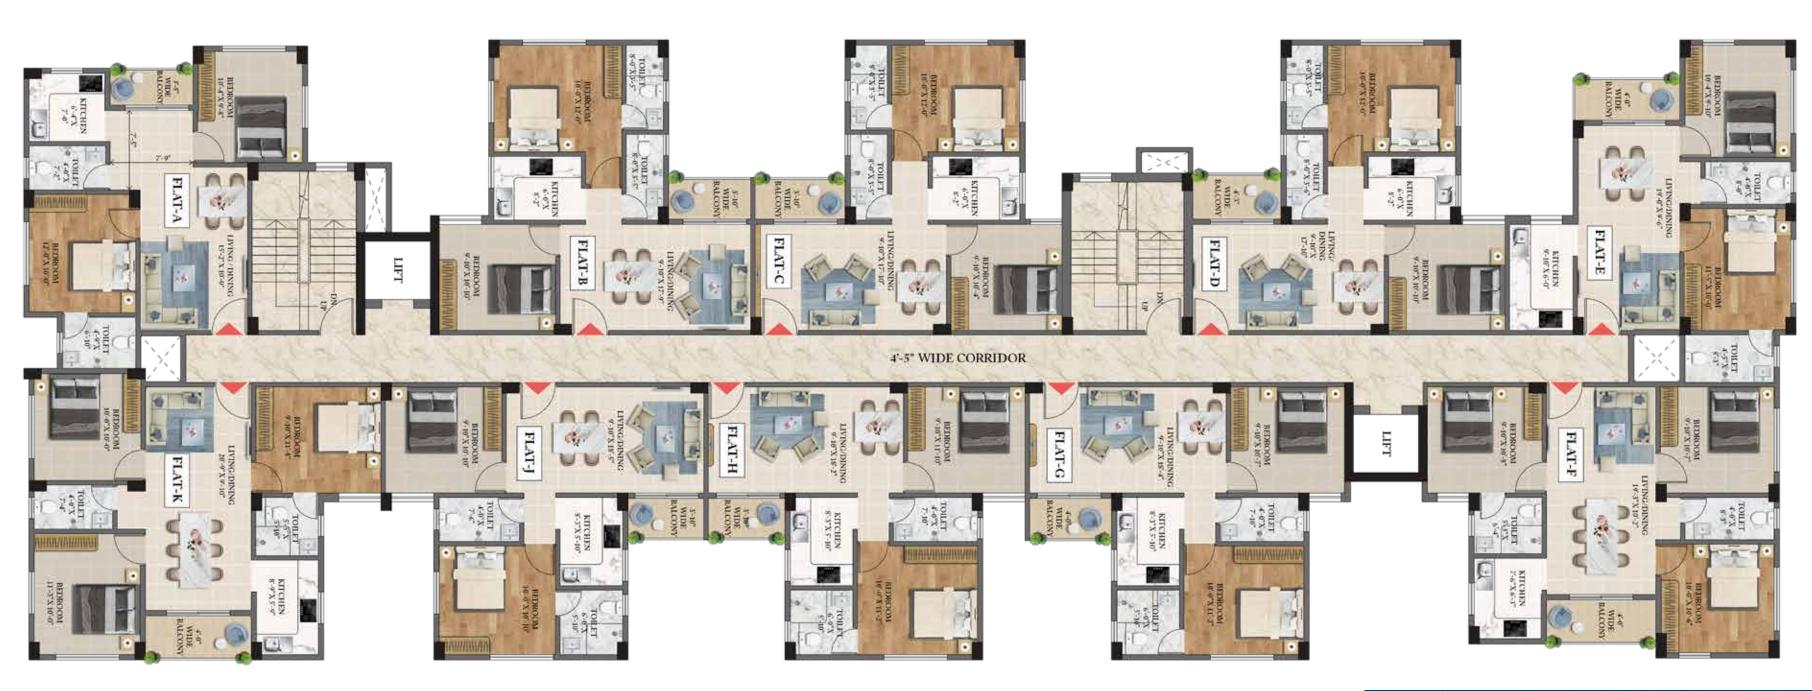

BLOCK-4 TYPICAL FLOOR PLAN (1ST-5TH FLOOR)

| FLAT NO. | FLAT TYPE | BUILT-UP AREA<br>SQ.FT. | SALEBLE AREA<br>SQ.FT. | CARPET AREA<br>SQ.FT. | BALCONY AREA<br>SQ.FT. |
|----------|-----------|-------------------------|------------------------|-----------------------|------------------------|
| Α        | 2B-2T     | 612                     | 899                    | 534                   | 27                     |
| В        | 2B-2T     | 621                     | 912                    | 544                   | 29                     |
| С        | 2B-2T     | 619                     | 909                    | 540                   | 32                     |
| D        | 2B-2T     | 628                     | 923                    | 544                   | 35                     |
| Е        | 2B-2T     | 640                     | 940                    | 547                   | 39                     |
| F        | 3B-2T     | 756                     | 1111                   | 659                   | 42                     |
| G        | 2B-2T     | 623                     | 915                    | 545                   | 30                     |
| Н        | 2B-2T     | 619                     | 909                    | 547                   | 28                     |
| J        | 2B-2T     | 616                     | 905                    | 543                   | 27                     |
| K        | 3B-2T     | 775                     | 1138                   | 678                   | 40                     |