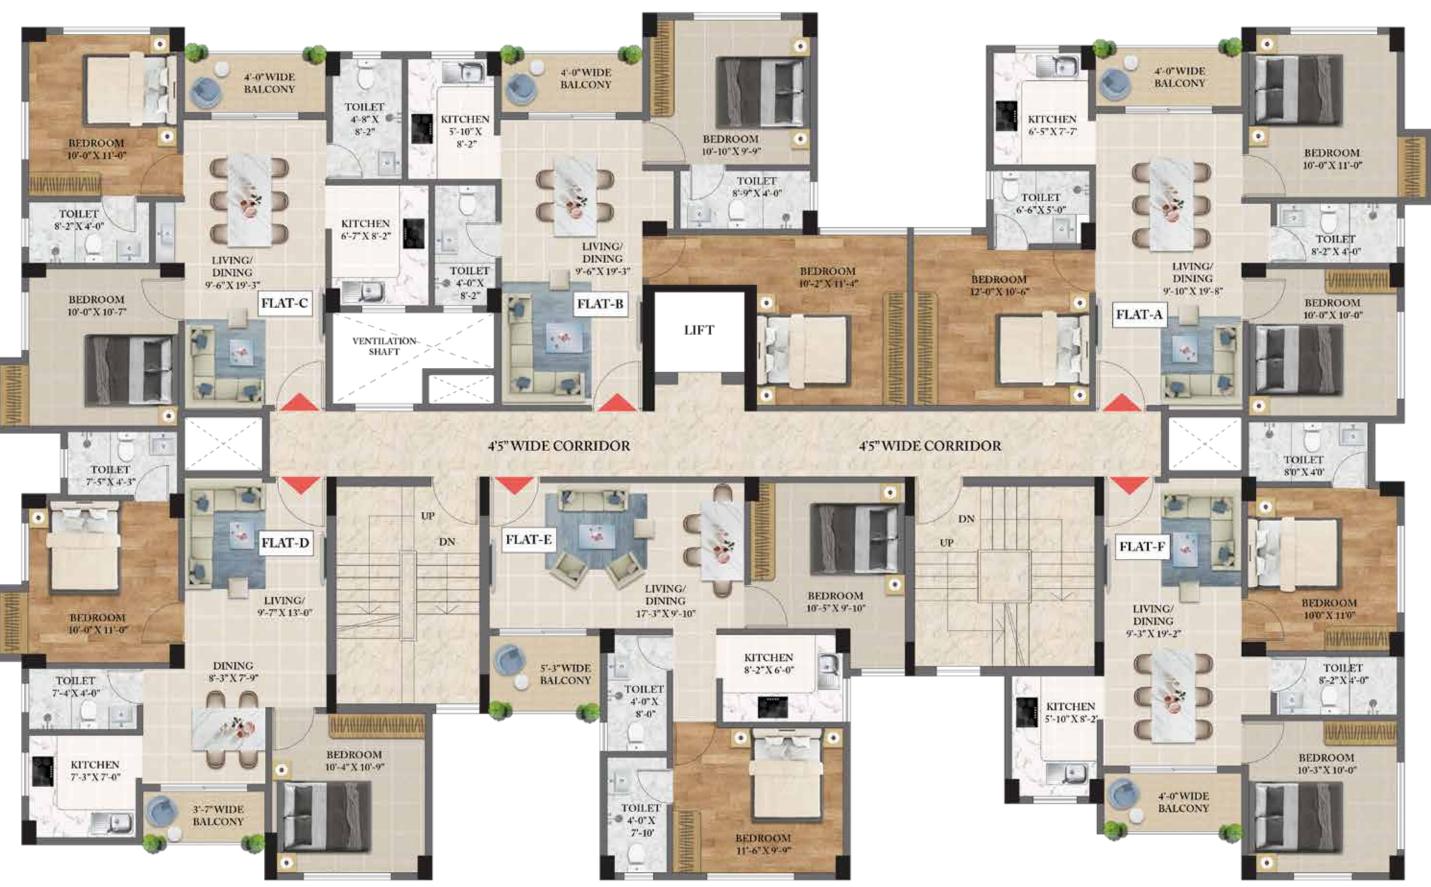

| FLAT NO. | FLAT TYPE | BUILT-UP AREA<br>SQ.FT. | SALEBLE AREA<br>SQ.FT. | CARPET AREA<br>SQ.FT. | BALCONY AREA<br>SQ.FT. |
|----------|-----------|-------------------------|------------------------|-----------------------|------------------------|
| Α        | 3B-2T     | 789                     | 1153                   | 693                   | 40                     |
| В        | 2B-2T     | 667                     | 976                    | 571                   | 39                     |
| С        | 2B-2T     | 655                     | 958                    | 562                   | 39                     |
| D        | 2B-2T     | 645                     | 943                    | 557                   | 30                     |
| Е        | 2B-2T     | 633                     | 926                    | 547                   | 39                     |
| F        | 2B-2T     | 624                     | 913                    | 528                   | 38                     |