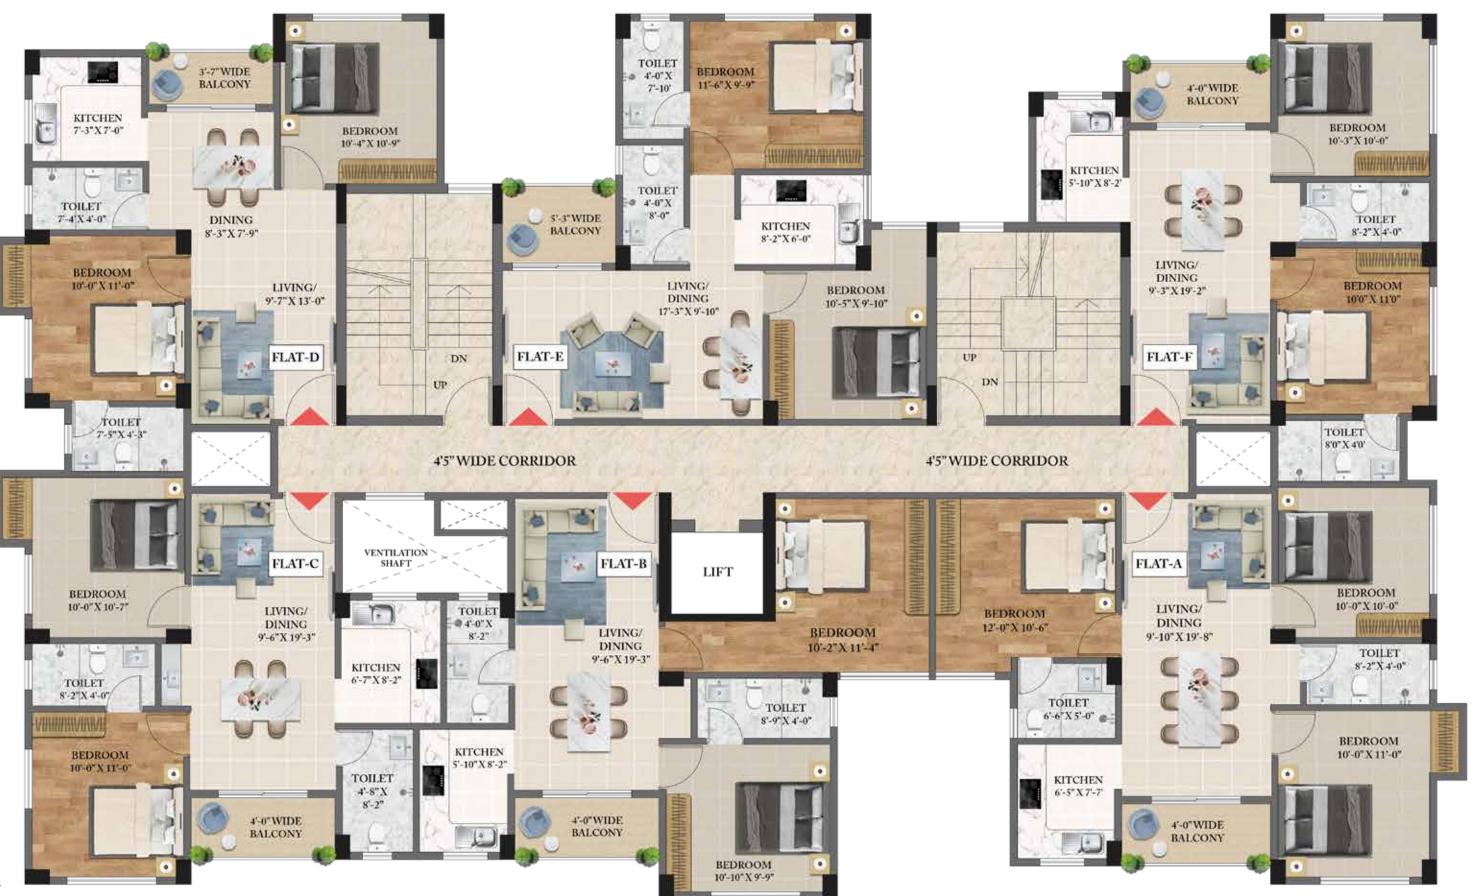

| FLAT NO. | FLAT TYPE | BUILT-UP AREA<br>SQ.FT. | SALEBLE AREA<br>SQ.FT. | CARPET AREA<br>SQ.FT. | BALCONY AREA<br>SQ.FT. |
|----------|-----------|-------------------------|------------------------|-----------------------|------------------------|
| Α        | 3B-2T     | 789                     | 1153                   | 693                   | 40                     |
| В        | 2B-2T     | 667                     | 976                    | 571                   | 39                     |
| С        | 2B-2T     | 655                     | 958                    | 562                   | 39                     |
| D        | 2B-2T     | 645                     | 943                    | 557                   | 30                     |
| Е        | 2B-2T     | 633                     | 926                    | 547                   | 39                     |
| F        | 2B-2T     | 624                     | 913                    | 528                   | 38                     |