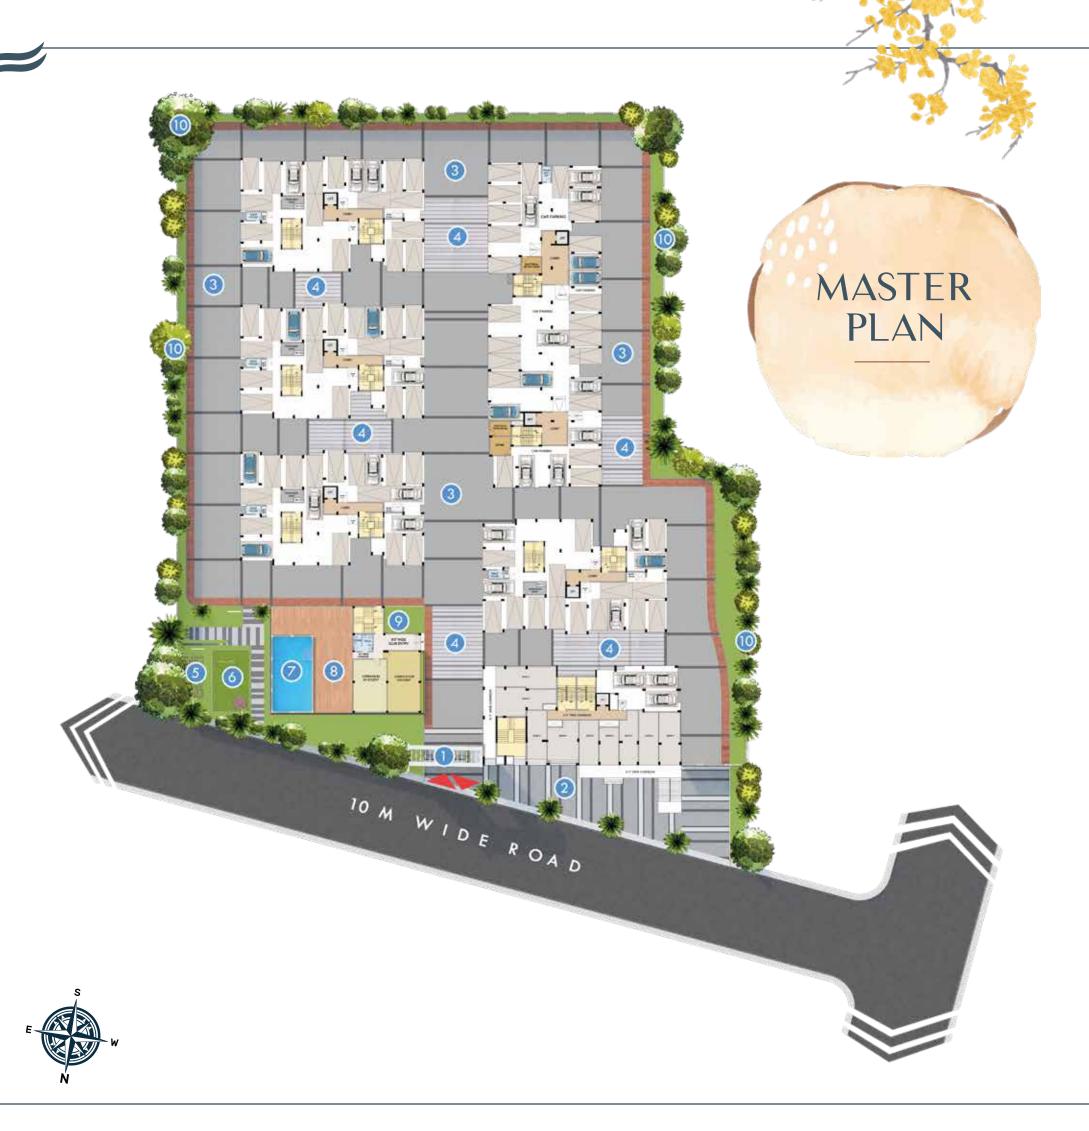

Kids' Playing Area

Open Green Area

| 1 | Entry / Exity Gate     | 100     | Kids' Play Area  | 6  |
|---|------------------------|---------|------------------|----|
| 2 | Front Commercial Plaza |         | Swimming Pool    | 7  |
| 3 | Internal Driveway      | LEGENDS | Pool Deck        | 8  |
| 4 | Drop Off Area          |         | The Club         | 9  |
| 5 | Open Air Gymnasium     |         | Peripheral Green | 10 |
|   |                        |         |                  |    |