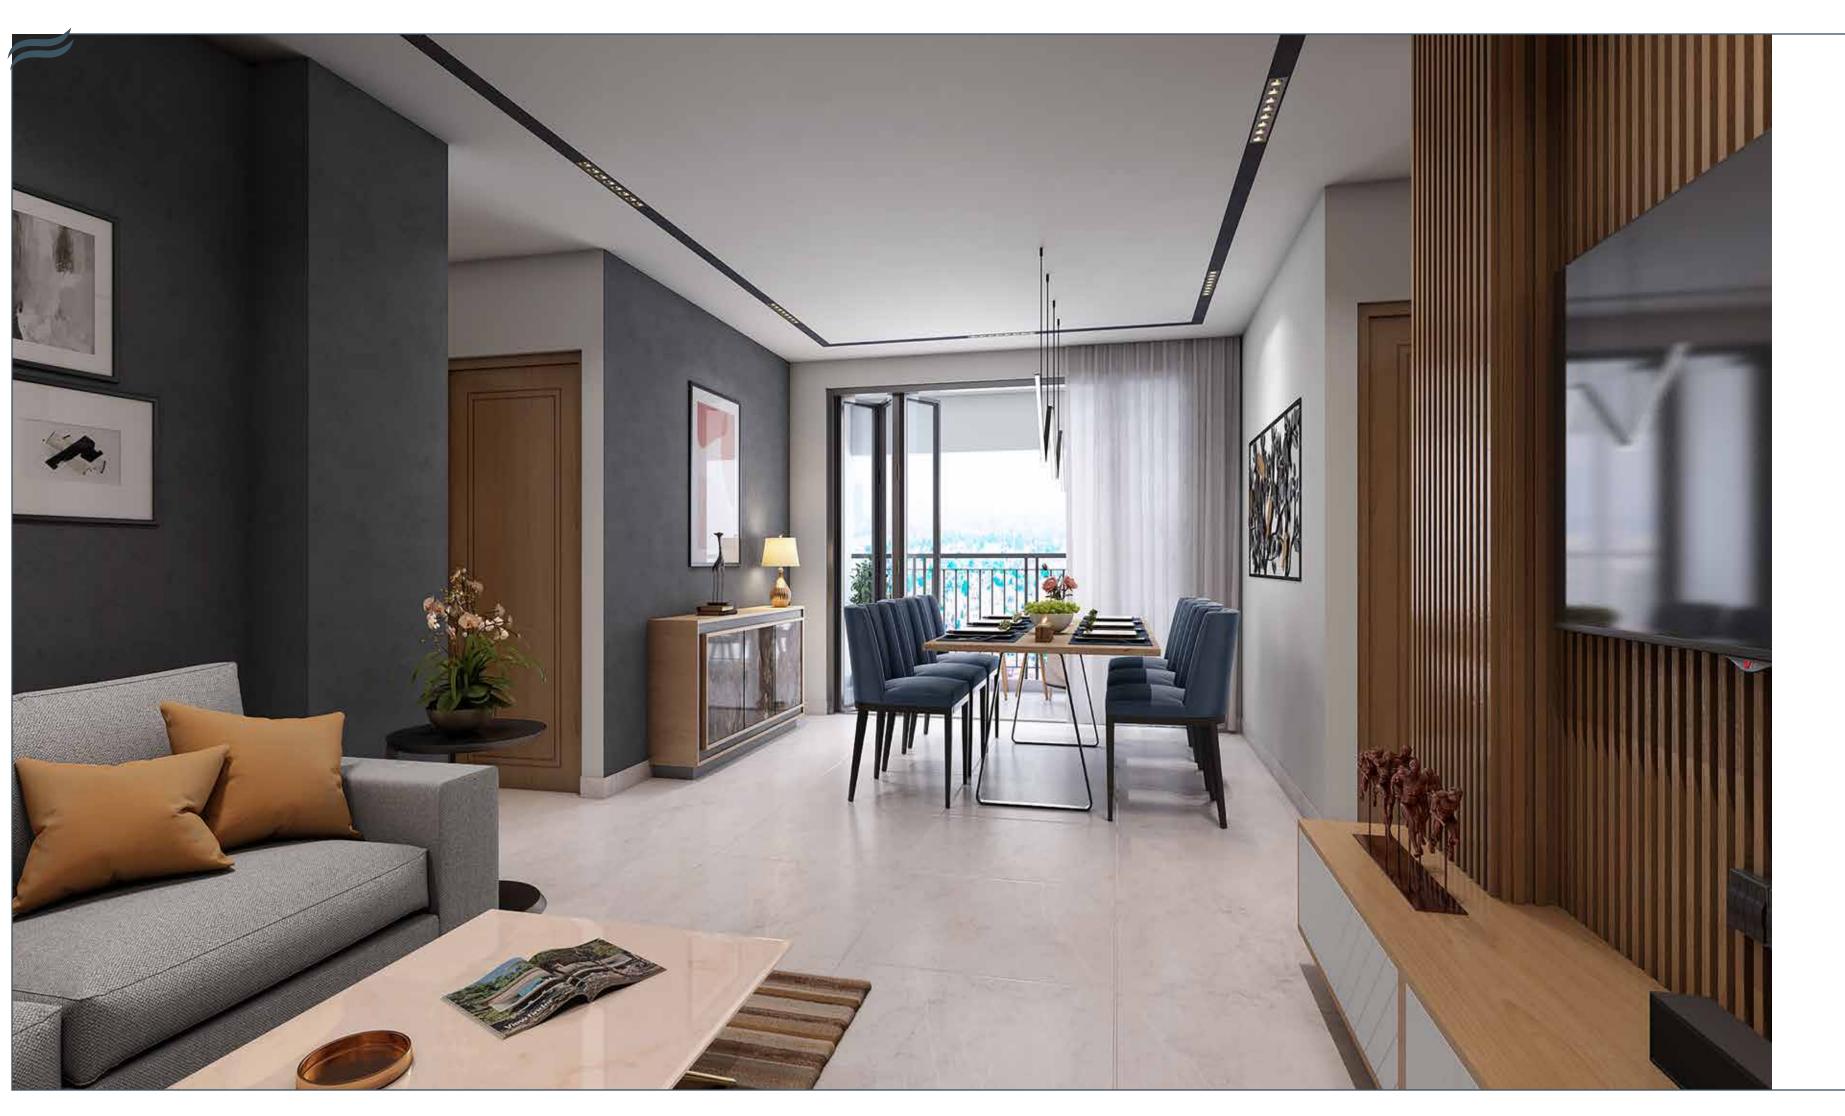

#### Living / Dining / Lobby / Passage Floor ————

Premium quality vitrified tiles.

Walls & Ceiling: Finished with wall putty & primer.